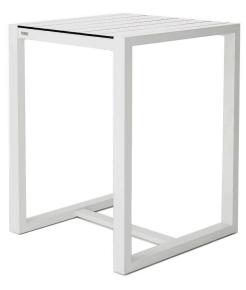

# Piano\_03D Bar table

FRAME

Asteroid Powdercoat White HPCL

White Powdercoat

725

#### **DESCRIPTION:**

The Piano collection is a hallmark of the Harbour brand. Thick, durable, and modern, Piano provides the perfect mix of toughness and style. With the option of marine grade vinyl cushions, along with the Harbour's signature powder coated frames, and batyline mesh, Piano is the perfect compliment to poolside dining and entertainment in the sun.

#### POWDER COATED ALUMINIUM:

Asko Nobel \* handcrafted, powder coated, rust-proof aliminium Frame, reinforced signature connection points.

## HPCL:

Formica \*, UV resistant, water resistant, commercial grade high pressure compact laminate.

Net Weight /3F: 19 kg / 41.9 lb

Net Weight /3G: 24 kg / 52.9 lb