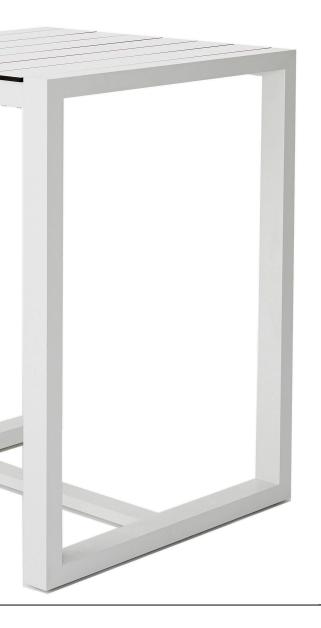

# Piano\_03D Bar table

FRAME

Asteroid Powdercoat White HPCL

White Powdercoat

725

#### POWDER COATED ALUMINIUM:

Asko Nobel \* handcrafted, powder coated, rust-proof aliminium Frame, reinforced signature connection points.