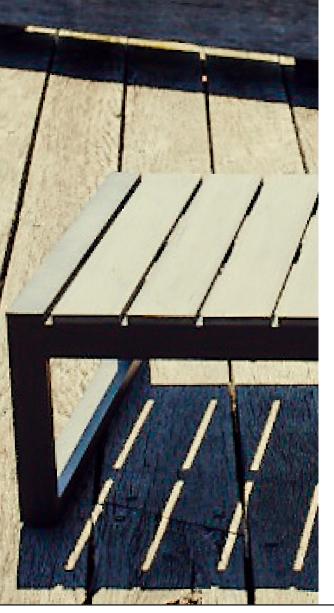

## Piano\_10 Coffee Table

**FRAME** 

TOP

Asteroid Powdercoat

White Powdercoat

PROTECTIVE COVER

#### **DESCRIPTION:**

The Piano collection is a hallmark of the Harbour brand. Thick, durable, and modern, Piano provides the perfect mix of toughness and style. With the option of marine grade vinyl cushions, along with the Harbour's signature powder coated frames, and batyline mesh, Piano is the perfect compliment to poolside dining and entertainment

#### POWDER COATED ALUMINIUM:

Asko Nobel \* handcrafted, powder coated, rust-proof aliminium Frame, reinforced signature connection points.

### SYNTEAK:

Synthetic teak by infinitree, UV and water resistant top.

Formica \*, UV resistant, water resistant, commercial grade high pressure compact laminate.