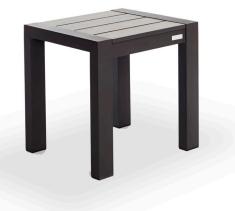

# PIANO

Piano\_06 Side Table

#### DESCRIPTION:

The Piano collection is a hallmark of the Harbour brand. Thick, durable, and modern, Piano provides the perfect mix of toughness and style. With the option of marine grade vinyl cushions, along with the Harbour's signature powder coated frames, and batyline mesh, Piano is the perfect compliment to poolside dining and entertainment in the sun

### **TECHNICAL INFORMATION**

POWDER COATED ALUMINIUM: Asko Nobel \* handcrafted, powder coated, rust-proof aliminium Frame, reinforced signature connection points.

SYNTEAK: Synthetic teak by infinitree, UV and water resistant top. HPCL: