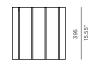

# PIANO



Piano\_06 Side Table









## SPECIAL FEATURES



PROTECTIVE COVER

#### DESCRIPTION:

The Piano collection is a hallmark of the Harbour brand. Thick, durable, and modern, Piano provides the perfect mix of toughness and style. With the option of marine grade vinyl cushions, along with the Harbour's signature powder coated frames, and batyline mesh, Piano is the perfect compliment to poolside dining and entertainment in the sun

#### PROTECTIVE COVERS:

Protect your investment with water-repellent Sea-Sprae® fabric; protective backside coating, UV resistant.

### **TECHNICAL INFORMATION**

POWDER COATED ALUMINIUM: Asko Nobel \* handcrafted, powder coated, rust-proof aliminium Frame, reinforced signature connection points.

SYNTEAK: Synthetic teak by infinitree, UV and water resistant top. HPCL:

Formica \*, UV