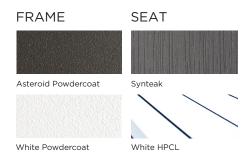

### **TECHNICAL INFORMATION**

POWDER COATED ALUMINIUM: Asko Nobel \* handcrafted, powder coated, rust-proof aliminium Frame, reinforced signature connection points.

SYNTEAK: Synthetic teak by infinitree, UV and water resistant top. HPCL:

Formica \*, UV resistant, water resistant, commercial grade high pressure compact laminate.