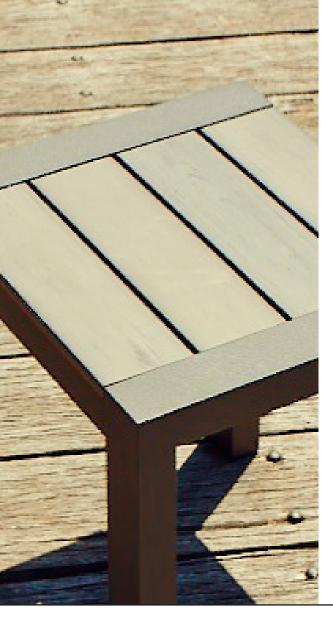

# PIANO

Piano\_06 Side Table

#### DESCRIPTION:

The Piano collection is a hallmark of the Harbour brand. Thick, durable, and modern, Piano provides the perfect mix of toughness and style. With the option of marine grade vinyl cushions, along with the Harbour's signature powder coated frames, and batyline mesh, Piano is the perfect compliment to poolside dining and entertainment in the sun

### **TECHNICAL INFORMATION**

POWDER COATED ALUMINIUM: Asko Nobel \* handcrafted, powder coated, rust-proof aliminium Frame, reinforced signature connection points.

SYNTEAK: Synthetic teak by infinitree, UV and water resistant top. HPCL:

Formica \*, UV resistant, water resistant, commercial grade high pressure compact laminate.