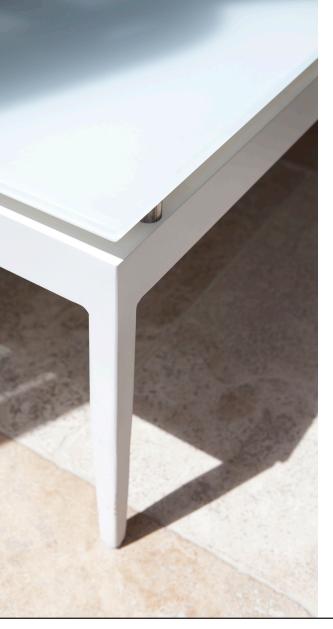

## PIER-10 Coffee table

FRAME

**TABLETOP** 

Asteroid Powdercoat

**SPECIAL FEATURES** 

PROTECTIVE COVER

White etched glass

#### POWDER COATED ALUMINIUM:

Asko Nobel \* handcrafted, powder coated, rust-proof aliminium Frame, reinforced signature connection