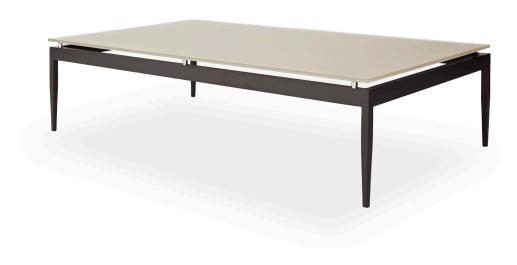

## PIER-10 Coffee table

FRAME

**TABLETOP** 

Asteroid Powdercoat

**SPECIAL FEATURES** 

PROTECTIVE COVER

White etched glass

### **DESCRIPTION:**

Harbour's legacy centers on functionality, and flexibility, and the Pier collection demonstrates both qualities admirably. An exciting, transitional range, Pier's latticed Twitchell straps, and solid tapered legs, create an elegant, refined look for any open plan living space. Stackable options for Pier dining chairs are an added bonus, perfect for commercial or hospitality projects.