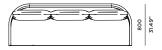

# **BALMAIN**

# BALMA\_02 3 Seat

#### FRAME



## CUSHION









94.48"















PROTECTIVE COVER



### **DESCRIPTION:**

The Balmain collection takes a "different path". Harbour Outdoor has long been known for it's sleek, angular, modern designs. The Balmain is the first rounded-back Harbour product, and this makes it stand out in the crowd of straight-line designs. A thick, plus cushion hugs the rounded base for something a little more snug.

#### PROTECTIVE COVERS:

Protect your investment with water-repellent Sea-Sprae\* fabric; protective backside coating, UV resistant.

## SHIPPING AND DELIVERY:

Stock frames and stock cushions deliverd in 1-3 weeks. Stock frames with COM cushions delivered in 3-6 weeks. Custom Orders delivered in 10-14 weeks.

## WARRANTY:

FRAMES: 5 limited warranty on structural integrity. MATERIALS: 2 year limited war