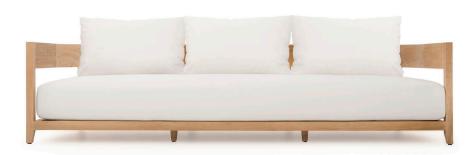

# BALMA\_02 3 Seat

### **DESCRIPTION:**

The Balmain collection takes a "different path". Harbour Outdoor has long been known for it's sleek, angular, modern designs. The Balmain is the first rounded-back Harbour product, and this makes it stand out in the crowd of straight-line designs. A thick, plus cushion hugs the rounded base for something a little more snug.