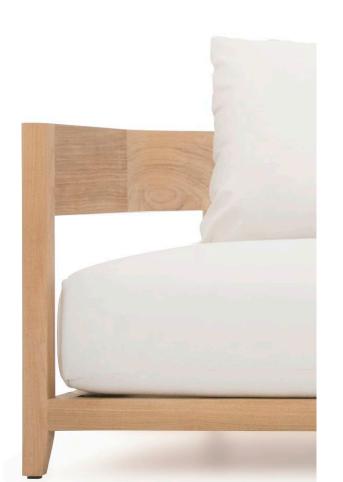

### **DESCRIPTION:**

The Balmain collection takes a "different path". Harbour Outdoor has long been known for it's sleek, angular, modern designs. The Balmain is the first rounded-back Harbour product, and this makes it stand out in the crowd of straight-line designs. A thick, plus cushion hugs the rounded base for something a little more snug.