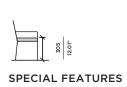

# **BALMAIN**

# BALMA\_02 3 Seat

#### FRAME



## CUSHION









94.48"















PROTECTIVE COVER



### **DESCRIPTION:**

The Balmain collection takes a "different path". Harbour Outdoor has long been known for it's sleek, angular, modern designs. The Balmain is the first rounded-back Harbour product, and this makes it stand out in the crowd of straight-line designs. A thick, plus cushion hugs the rounded base for something a little more snug.

#### PROTECTIVE COVERS:

Protect your investment with water-repellent Sea-Sprae\* fabric; protective backside coating, UV resistant.

## SHIPPING AND DELIVERY:

Stock frames and stock cushions deliverd in 1-3 weeks. Stock frames with COM cushions delivered in 3-6 weeks. Custom Orders delivered in 10-14 weeks.

## WARRANTY:

FRAMES: 5 limited warranty on structural integrity. MATERIALS: 2 year limited warranty.

#### TECHNIC