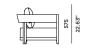

# **BALMAIN**

# BALMA\_02 3 Seat

#### FRAME



## CUSHION









94.48"















PROTECTIVE COVER



### **DESCRIPTION:**

The Balmain collection takes a "different path". Harbour Outdoor has long been known for it's sleek, angular, modern designs. The Balmain is the first rounded-back Harbour product, and this makes it stand out in the crowd of straight-line designs. A thick, plus cushion hugs the rounded base for something a little more snug.

#### PROTECTIVE COVERS:

Protect your investment with water-repellent Sea-Sprae\* fabric; protective backside coating, UV resistant.

## SHIPPING AND DELIVERY:

Stock frames and stock cushions deliverd in 1-3 weeks. Stock frames with COM cushions delivered in 3-6 weeks. Custom Orders delivered in 10-14 weeks.

## WARRANTY:

FRAMES: 5 limited warranty on structural integrity. MATERIALS: 2 year limited warranty.

#### TEC