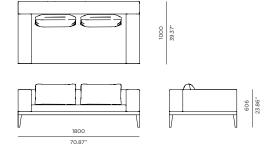

# BAL-10 2 Seat 2 arm

#### **DESCRIPTION:**

With a thick cushion, and a distinctive signature welting, Balmoral adds a touch of luxury and comfort to any outdoor area. Through an original, innovative, design, Balmoral makes use of polymer slots on an interchangeable structure to create twelve possible layout combinations from one setting.