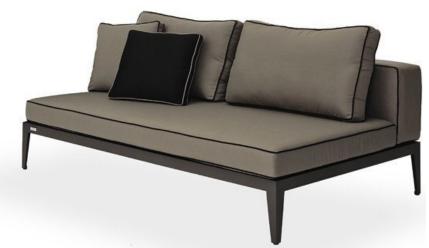

# BAL-07 2 Seat L&R

#### **DESCRIPTION:**

With a thick cushion, and a distinctive signature welting, Balmoral adds a touch of luxury and comfort to any outdoor area. Through an original, innovative, design, Balmoral makes use of polymer slots on an interchangeable structure to create twelve possible layout combinations from one setting.