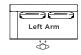

# BAL-07 2 Seat L&R

# FRAME / SEAT CUSHIONS

Asteroid Powdercoat

White Powdercoat

Sunbrella - Graphite

ORIENTATION GUIDE (Taken by facing Sofa)

PROTECTIVE COVER