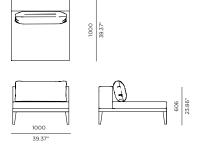

# BAL-03 Armless

# FRAME / SEAT CUSHIONS

Asteroid Powdercoat

White Powdercoat

Sunbrella - Graphite

Sunbrella - Eurogrey

### **TECHNICAL INFORMATION**