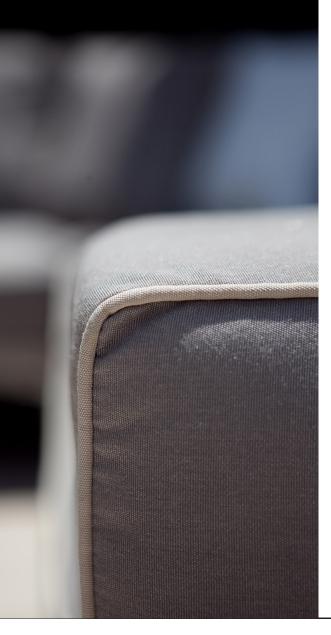

#### **DESCRIPTION:**

With a thick cushion, and a distinctive signature welting, Balmoral adds a touch of luxury and comfort to any outdoor area. Through an original, innovative, design, Balmoral makes use of polymer slots on an interchangeable structure to create twelve possible layout combinations from one setting.

### PROTECTIVE COVERS:

Protect your investment with water-repellent Sea-Sprae\* fabric; protective backside coating, UV resistant.