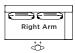

# BAL-07 2 Seat L&R

# FRAME / SEAT CUSHIONS

Asteroid Powdercoat

White Powdercoat

Sunbrella - Graphite

ORIENTATION GUIDE (Taken by facing Sofa)

PROTECTIVE COVER