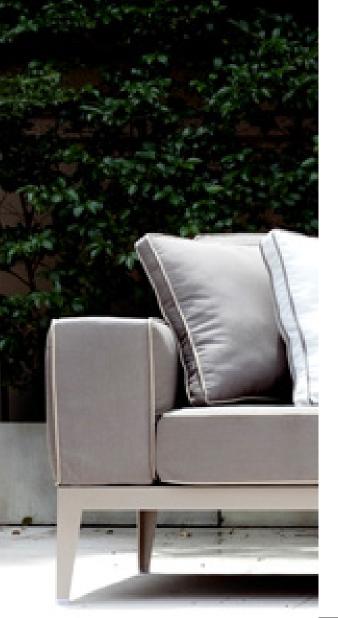

# BAL-10 2 Seat 2 arm

#### **DESCRIPTION:**

With a thick cushion, and a distinctive signature welting, Balmoral adds a touch of luxury and comfort to any outdoor area. Through an original, innovative, design, Balmoral makes use of polymer slots on an interchangeable structure to create twelve possible layout combinations from one setting.