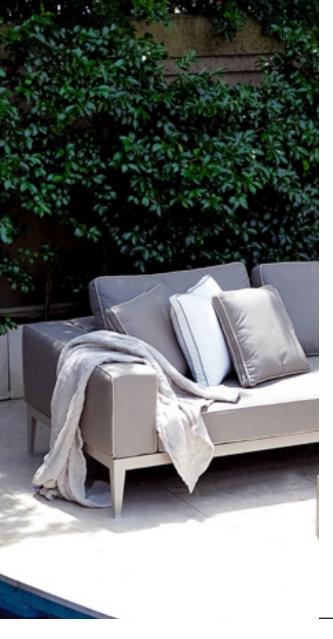

# BAL-10 2 Seat 2 arm

#### **DESCRIPTION:**

With a thick cushion, and a distinctive signature welting, Balmoral adds a touch of luxury and comfort to any outdoor area. Through an original, innovative, design, Balmoral makes use of polymer slots on an interchangeable structure to create twelve possible layout combinations from one setting.