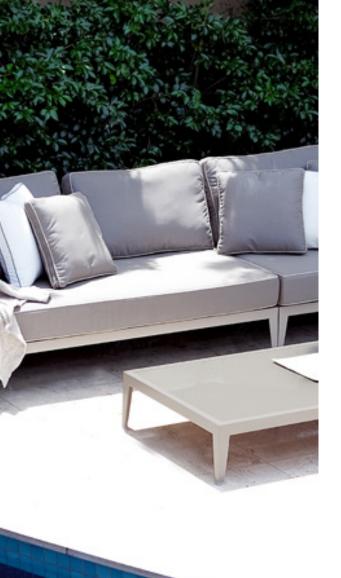

#### **DESCRIPTION:**

With a thick cushion, and a distinctive signature welting, Balmoral adds a touch of luxury and comfort to any outdoor area. Through an original, innovative, design, Balmoral makes use of polymer slots on an interchangeable structure to create twelve possible layout combinations from one setting.