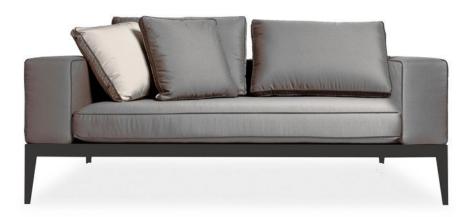

# BAL-10 2 Seat 2 arm

#### **DESCRIPTION:**

With a thick cushion, and a distinctive signature welting, Balmoral adds a touch of luxury and comfort to any outdoor area. Through an original, innovative, design, Balmoral makes use of polymer slots on an interchangeable structure to create twelve possible layout combinations from one setting.