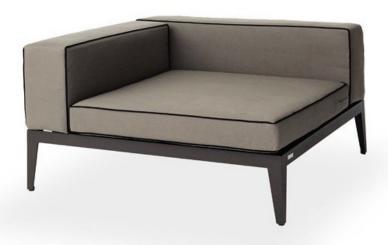

# BAL-04 Corner L&R

#### **DESCRIPTION:**

With a thick cushion, and a distinctive signature welting, Balmoral adds a touch of luxury and comfort to any outdoor area. Through an original, innovative, design, Balmoral makes use of polymer slots on an interchangeable structure to create twelve possible layout combinations from one setting.