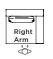

# FRAME / SEAT CUSHIONS

Asteroid Powdercoat

White Powdercoat

Sunbrella - Graphite

ORIENTATION GUIDE (Taken by facing Sofa)

PROTECTIVE COVER