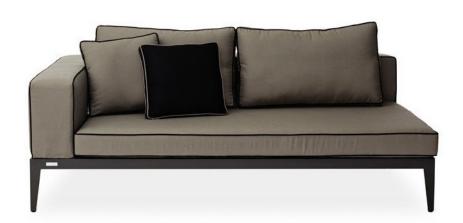

# BAL-10 2 Seat 2 arm

#### **DESCRIPTION:**

With a thick cushion, and a distinctive signature welting, Balmoral adds a touch of luxury and comfort to any outdoor area. Through an original, innovative, design, Balmoral makes use of polymer slots on an interchangeable structure to create twelve possible layout combinations from one setting.