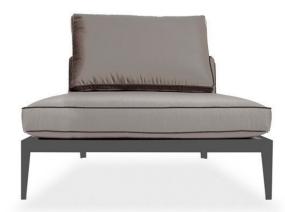

# BAL-03 Armless

#### **DESCRIPTION:**

With a thick cushion, and a distinctive signature welting, Balmoral adds a touch of luxury and comfort to any outdoor area. Through an original, innovative, design, Balmoral makes use of polymer slots on an interchangeable structure to create twelve possible layout combinations from one setting.