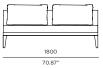

ORIENTATION GUIDE (Taken by facing Sofa)









PROTECTIVE COVER



#### **DESCRIPTION:**

With a thick cushion, and a distinctive signature welting, Balmoral adds a touch of luxury and comfort to any outdoor area. Through an original, innovative, design, Balmoral makes use of polymer slots on an interchangeable structure to create twelve possible layout combinations from one setting.

## PROTECTIVE COVERS:

Protect your investment with water-repellent Sea-Sprae\* fabric; protective backside coating, UV resistant.

## **TECHNICAL INFORMATION**

#### POWDER COATED ALUMINIUM:

Asko Nobel \* handcrafted, powder coated, rust-proof aliminium Frame, reinforced signature connection points.





# BAL-09 Seat armless

# FRAME / SEAT CUSHIONS



Asteroid Powdercoat



Sunbrella - Graphite







White Powdercoat

Sunbrella - Eurogrey



#### SPECIAL FEATURES



PROTECTIVE COVER

#### **DESCRIPTION:**

With a thick cushion, and a distinctive signature welting, Balmoral adds a touch of luxury and comfort to any outdoor area. Through an original, innovative, design, Balmoral makes use of polymer slots on an interchangeable structure to create twelve possible layout combinations from one setting.

## PROTECTIVE COVERS:

Protect your investment with water-repellent Sea-Sprae\* fabric; protective backside coating, UV resistant.

### **TECHNICAL INFORMATION**

#### POWDER COATED ALUMINIUM:

Asko Nobel \* handcrafted, powder coated, rust-proof aliminium Frame, reinforced signature connection points.

#### SUNBRELLA \*:





# BAL-04 Corner L&R

# FRAME / SEAT CUSHIONS



Asteroid Powd