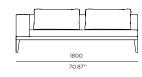

# BAL-10 2 Seat 2 arm

#### **DESCRIPTION:**

With a thick cushion, and a distinctive signature welting, Balmoral adds a touch of luxury and comfort to any outdoor area. Through an original, innovative, design, Balmoral makes use of polymer slots on an interchangeable structure to create twelve possible layout combinations from one setting.