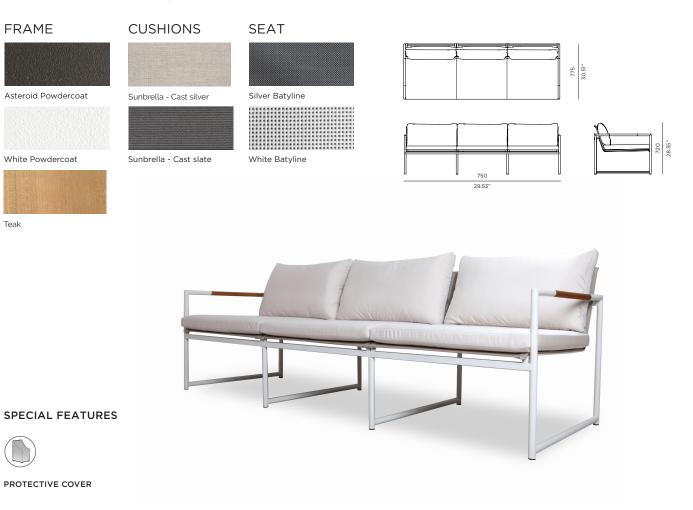

# Breeze-10 3 Seat lounge

## **DESCRIPTION:**

Inspired by Australia's coastal lifestyle, Breeze offers a light, refreshing touch of class, whether it's by the beach, or in the courtyard. Teak arm accents rest on a slim, elegant frame, capturing a look worthy of this collections name.

### PROTECTIVE COVERS:

Protect your investment with water-repellent Sea-Sprae<sup>®</sup> fabric; protective backside coating, UV resistant.

## **TECHNICAL INFORMATION**

#### POWDER COATED ALUMINIUM:

Asko Nobel \* handcrafted, powder coated, rust-proof aliminium Frame, reinforced signature connection points.

### SERGE FERRARI BATYLINE \* MESH:

Light diffusing, UV and mold resistant, PVC coated TEAK:

## 100% plantation grown, premium A-Grade teak.

SUNBRELLA \*:

Solution-dyed, acrylic fiber, UV, water, and mold resistant outdoor fabric.