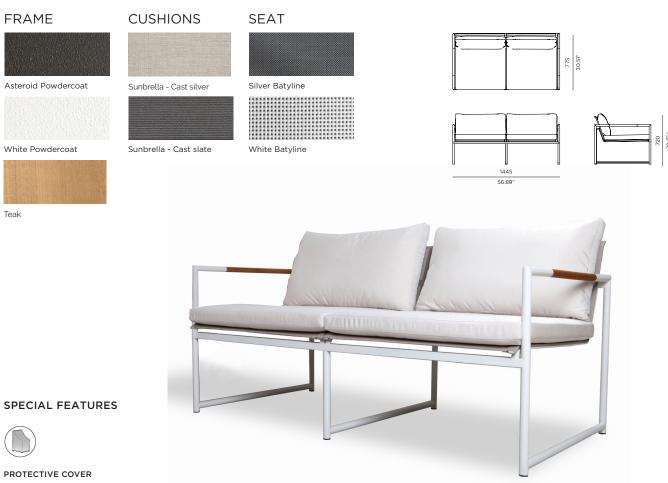

# Breeze-09 2 Seat lounge

## SPECIAL FEATURES

PROTECTIVE COVER

## **DESCRIPTION:**

Inspired by Australia's coastal lifestyle, Breeze offers a light, refreshing touch of class, whether it's by the beach, or in the courtyard. Teak arm accents rest on a slim, elegant frame, capturing a look worthy of this collections name.

## **PROTECTIVE COVERS:**

Protect your investment with water-repellent Sea-Sprae<sup>®</sup> fabric; protective backside coating, UV resistant.

## **TECHNICAL INFORMATION**

#### POWDER COATED ALUMINIUM:

Asko Nobel \* handcrafted, powder coated, rust-proof aliminium Frame, reinforced signature connection points.

### SERGE FERRARI BATYLINE \* MESH:

Light diffusing, UV and mold resistant, PVC coated TEAK:

## 100% plantation grown, premium A-Grade teak.

SUNBRELLA \*:

Solution-dyed, acrylic fiber, UV, water, and mold resistant outdoor fabric.