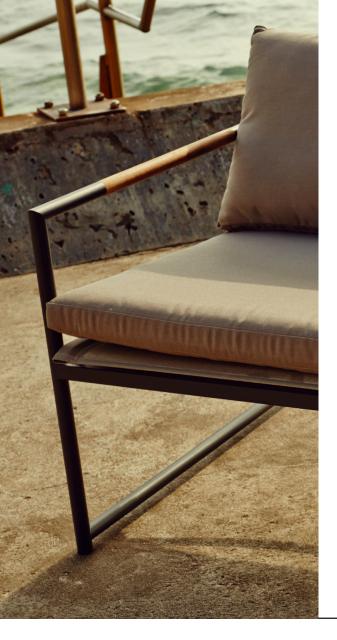

## **DESCRIPTION:**

Inspired by Australia's coastal lifestyle, Breeze offers a light, refreshing touch of class, whether it's by the beach, or in the courtyard. Teak arm accents rest on a slim, elegant frame, capturing a look worthy of this collections name.

#### POWDER COATED ALUMINIUM:

Asko Nobel \* handcrafted, powder coated, rust-proof aliminium Frame, reinforced signature connection points.

### SERGE FERRARI BATYLINE \* MESH:

Light diffusing, UV and mold resistant, PVC coated TEAK:

## 100% plantation grown, premium A-Grade teak.

SUNBRELLA \*:

Solution-dyed, acrylic fiber, UV, water, and mold resistant outdoor fabric.