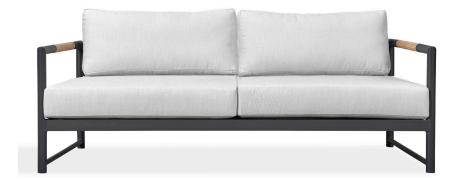

#### Breeze XL-03 2 Seat sofa

#### DESCRIPTION:

A reinforced, bolder take on our best-selling Breeze collection, Breeze XL offers a modern touch of class for the discerning outdoor decorator. Elegant teak accents highlight strong linear powder coated aluminium frames and etched glass table tops to create a durable collection that will withstand the elements.