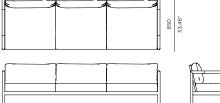

rs a modern touch of class for the discerning outdoor decorator. Elegant teak accents highlight strong linear powder coated aluminium frames and etched glass table tops to create a durable collection that will withstand the elements.

#### PROTECTIVE COVERS:

Protect your investment with water-repellent Sea-Sprae® fabric; protective backside coating, UV resistant.

#### **TECHNICAL INFORMATION**

#### POWDER COATED ALUMINIUM:

resistant outdoor fabric.

Asko Nobel \* handcrafted, powder coated, rust-proof aliminium Frame, reinforced signature connection points. **TEAK:** 100% plantation grown, premium A-Grade teak. **SUNBRELLA \*:** Solution-dyed, acrylic fiber, UV, water, and mold



# BREEZE XL

#### Breeze XL-09 3 Seat sofa



Sunbrella - Cast slate

White Powdercoat

# S ARM ACCENT





2480 97.64"





#### SPECIAL FEATURES



PROTECTIVE COVER

#### DESCRIPTION:

A reinforced, bolder take on our best-selling Breeze collection, Breeze XL offers a modern touch of class for the discerning outdoor decorator. Elegant teak accents highlight strong linear powder coated aluminium frames and etched glass table tops to create a durable collection that will withstand the elements.

#### PROTECTIVE COVERS:

Protect your investment with water-repellent Sea-Sprae® fabric; protective backside coating, UV resistant.

#### **TECHNICAL INFORMATION**

POWDER COATED ALUMINIUM:

Asko Nobel \* handcrafted, powder coated, rust-proof aliminium Frame, reinforced signature connection points. **TEAK:** 100% plantation grown, premium A-Grade teak. **SUNBRELLA \*:** Solution-dyed, acrylic fiber, U