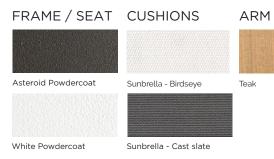

#### **TECHNICAL INFORMATION**

POWDER COATED ALUMINIUM:

Asko Nobel \* handcrafted, powder coated, rust-proof aliminium Frame, reinforced signature connection points. **TEAK:** 100% plantation grown, premium A-Grade teak. **SUNBRELLA \*:** Solution-dyned acrylic fiber LIV, water and mold

Solution-dyed, acrylic fiber, UV, water, and mold resistant outdoor fabric.

#### POWDER COATED ALUMINIUM:

resistant outdoor fabric.

Asko Nobel \* handcrafted, powder coated, rust-proof aliminium Frame, reinforced signature connection points. **TEAK:** 100% plantation grown, premium A-Grade teak. **SUNBRELLA \*:** Solution-dyed, acrylic fiber, UV, water, and mold

#### Breeze XL-09 3 Seat sofa

Sunbrella - Cast slate

White Powdercoat

#### **TECHNICAL INFORMATION**

POWDER COATED ALUMINIUM:

Asko Nobel \* handcrafted, powder coated, rust-proof aliminium Frame, reinforced signature connection points. **TEAK:** 100% plantation grown, premium A-Grade teak. **SUNBRELLA \*:** Solution-dyed, acrylic fiber, UV, water, and mold

Solution-dyed, acrylic fiber, UV, water, and mold resistant outdoor fabric.

HARBOUR®