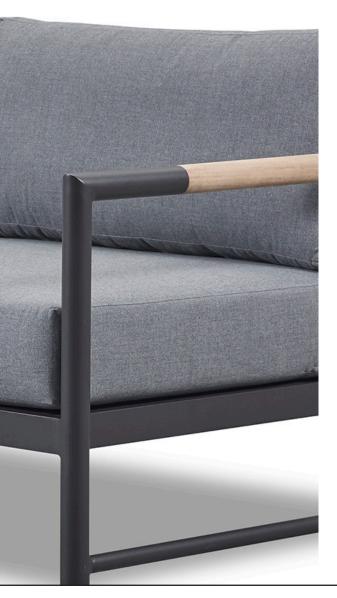

# ARM ACCENT

1670

65.75"

#### DESCRIPTION:

A reinforced, bolder take on our best-selling Breeze collection, Breeze XL offers a modern touch of class for the discerning outdoor decorator. Elegant teak accents highlight strong linear powder coated aluminium frames and etched glass table tops to create a durable collection that will withstand the elements.

#### POWDER COATED ALUMINIUM:

resistant outdoor fabric.

Asko Nobel \* handcrafted, powder coated, rust-proof aliminium Frame, reinforced signature connection points. **TEAK:** 100% plantation grown, premium A-Grade teak. **SUNBRELLA \*:** Solution-dyed, acrylic fiber, UV, water, and mold