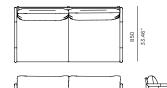

offers a modern touch of class for the discerning outdoor decorator. Elegant teak accents highlight strong linear powder coated aluminium frames and etched glass table tops to create a durable collection that will withstand the elements.

#### PROTECTIVE COVERS:

Protect your investment with water-repellent Sea-Sprae® fabric; protective backside coating, UV resistant.

#### **TECHNICAL INFORMATION**

POWDER COATED ALUMINIUM:

Asko Nobel \* handcrafted, powder coated, rust-proof aliminium Frame, reinforced signature connection points. **TEAK:** 100% plantation grown, premium A-Grade teak. **SUNBRELLA \*:** Solution-dyned acrylic fiber LIV, water and mold

Solution-dyed, acrylic fiber, UV, water, and mold resistant outdoor fabric.

# BREEZE XL

#### Breeze XL-03 2 Seat sofa



# ARM ACCENT



1670

65.75"





#### SPECIAL FEATURES



PROTECTIVE COVER

#### DESCRIPTION:

A reinforced, bolder take on our best-selling Breeze collection, Breeze XL offers a modern touch of class for the discerning outdoor decorator. Elegant teak accents highlight strong linear powder coated aluminium frames and etched glass table tops to create a durable collection that will withstand the elements.

#### PROTECTIVE COVERS:

Protect your investment with water-repellent Sea-Sprae® fabric; protective backside coating, UV resistant.

#### **TECHNICAL INFORMATION**

#### POWDER COATED ALUMINIUM:

resistant outdoor fabric.

Asko Nobel \* handcrafted, powder coated, rust-proof aliminium Frame, reinforced signature connection points. **TEAK:** 100% plantation grown, premium A-Grade teak. **SUNBRELLA \*:*