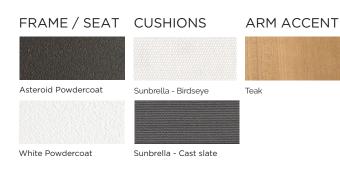

#### **TECHNICAL INFORMATION**

POWDER COATED ALUMINIUM:

Asko Nobel \* handcrafted, powder coated, rust-proof aliminium Frame, reinforced signature connection points. **TEAK:** 100% plantation grown, premium A-Grade teak. **SUNBRELLA \*:** Solution-dyned acrylic fiber LIV, water and mold

Solution-dyed, acrylic fiber, UV, water, and mold resistant outdoor fabric.

#### POWDER COATED ALUMINIUM:

resistant outdoor fabric.

Asko Nobel \* handcrafted, powder coated, rust-proof aliminium Frame, reinforced signature connection points. **TEAK:** 100% plantation grown, premium A-Grade teak. **SUNBRELLA \*:** Solution-dyed, acrylic fiber, UV, water, and mold

#### Breeze XL-09 3 Seat sofa

Sunbrella - Cast slate

White Powdercoat

#### **TECHNICAL INFORMATION**

POWDER COATED ALUMINIUM:

Asko Nobel \* handcrafted, powder coated, rust-proof aliminium Frame, reinforced signature connection points. **TEAK:** 100% plantation grown, premium A-Grade teak. **SUNBRELLA \*:** Solution-dyed, acrylic fiber, UV, water, and mold

Solution-dyed, acrylic fiber, UV, water, and mold resistant outdoor fabric.

HARBOUR®