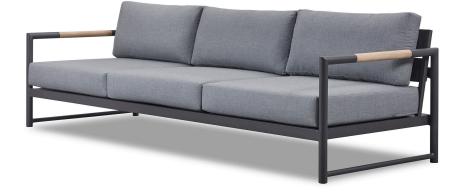

# BREEZE XL

#### Breeze XL-09 3 Seat sofa

Sunbrella - Cast slate

White Powdercoat

# S ARM ACCENT

2480 97.64"