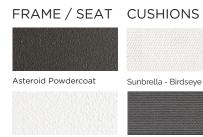

#### **TECHNICAL INFORMATION**

POWDER COATED ALUMINIUM:

Asko Nobel \* handcrafted, powder coated, rust-proof aliminium Frame, reinforced signature connection points. **TEAK:** 100% plantation grown, premium A-Grade teak. **SUNBRELLA \*:** Solution-dyned acrylic fiber LIV, water and mold

#### POWDER COATED ALUMINIUM:

resistant outdoor fabric.

Asko Nobel \* handcrafted, powder coated, rust-proof aliminium Frame, reinforced signature connection points. **TEAK:** 100% plantation grown, premium A-Grade teak. **SUNBRELLA \*:** Solution-dyed, acrylic fiber, UV, water, and mold

#### **TECHNICAL INFORMATION**

POWDER COATED ALUMINIUM:

Asko Nobel \* handcrafted, powder coated, rust-proof aliminium Frame, reinforced signature connection points. **TEAK:** 100% plantation grown, premium A-Grade teak. **SUNBRELLA \*:** Solution-dyed, acrylic fiber, UV, water, and mold