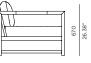

# BREEZE XL

850 3.46



#### Breeze XL-04/5 2 Seat sofa left/right





1625 63.98"



#### ORIENTATION GUIDE (Taken by facing Sofa)



### SPECIAL FEATURES



PROTECTIVE COVER



#### DESCRIPTION:

A reinforced, bolder take on our best-selling Breeze collection, Breeze XL offers a modern touch of class for the discerning outdoor decorator. Elegant teak accents highlight strong linear powder coated aluminium frames and etched glass table tops to create a durable collection that will withstand the elements.

#### PROTECTIVE COVERS:

Protect your investment with water-repellent Sea-Sprae® fabric; protective backside coating, UV resistant.

#### **TECHNICAL INFORMATION**

POWDER COATED ALUMINIUM:

Asko Nobel \* handcrafted, powder coated, rust-proof aliminium Frame, reinforced signature connection points. **TEAK:** 100% plantation grown, premium A-Grade teak. **SUNBRELLA \*:*