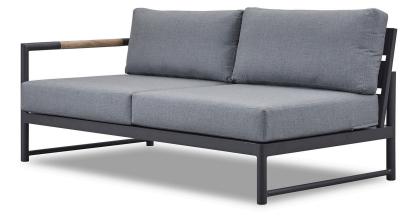

#### Breeze XL-04/5 2 Seat sofa left/right

1625 63.98"

#### DESCRIPTION:

A reinforced, bolder take on our best-selling Breeze collection, Breeze XL offers a modern touch of class for the discerning outdoor decorator. Elegant teak accents highlight strong linear powder coated aluminium frames and etched glass table tops to create a durable collection that will withstand the elements.