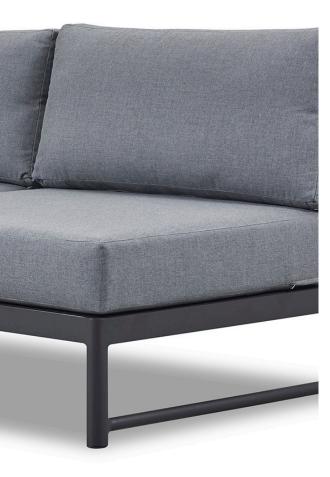

#### Breeze XL-04/5 2 Seat sofa left/right

1625 63.98"

#### DESCRIPTION:

A reinforced, bolder take on our best-selling Breeze collection, Breeze XL offers a modern touch of class for the discerning outdoor decorator. Elegant teak accents highlight strong linear powder coated aluminium frames and etched glass table tops to create a durable collection that will withstand the elements.