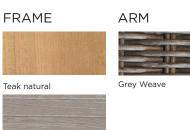

### MAL-04 2 Seat sofa

Sunbrella - Birdseye

3366°

HARBOUR®

OUTDOOR

SPECIAL FEATURES

Teak smoked ash

Teak burnt charcoal

#### **TECHNICAL INFORMATION**

**TEAK:** 100% plantation grown, premium A-Grade teak.

SUNBRELLA \*: Solution-dyed, acrylic fiber, UV, water, and mold resistant outdoor fabric.

Weave: All weather wicker - 4mm

#### SPECIAL FEATURES

Teak smoked ash

Teak burnt charcoal

PROTECTIVE COVER

## MAL-05/06 2 Seat sofa L&R

ARM

Grey Weave

**CUSHIONS** 

Sunbrella - Birdseye

Teak burnt charcoal