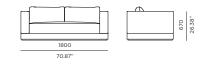

# MALABAR

### MAL-04 2 Seat sofa





Sunbrella - Birdseye

3366°



HARBOUR®

OUTDOOR



SPECIAL FEATURES



Teak smoked ash

Teak burnt charcoal

PROTECTIVE COVER

### **DESCRIPTION:**

Named after the legendary MV Malabar ship that was famously shipwrecked off the coast of Sydney, our Malabar collection draws upon the historic roots of this iconic shorefront. The focus is on traditional design reimagined through modern elements that evoke the relaxed style of Malabar's beach houses. Durable teak boxed bases mix with organic woven frames and deep plush seating to create a natural and relaxed aesthetic reminiscent of timeless luxury. Offering an imaginative and adaptable modular furniture system ideal for the contemporary lifestyle, the Malabar collection takes lounging to the next level and allows you to design an arrangement according to your personal