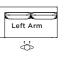

## MAL-05/06 2 Seat sofa L&R

ARM

Grey Weave

**CUSHIONS** 

Sunbrella - Birdseye

Teak burnt charcoal

#### ORIENTATION GUIDE (Taken by facing Sofa)

Right Arm