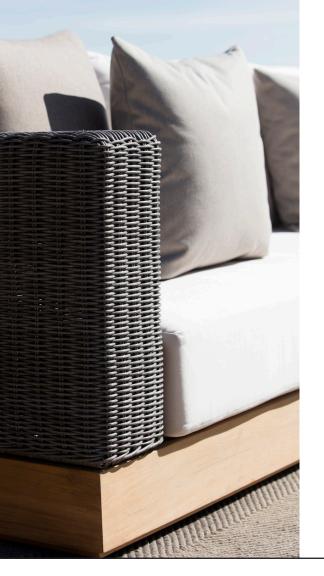

#### **TECHNICAL INFORMATION**

**TEAK:** 100% plantation grown, premium A-Grade teak.

SUNBRELLA \*: Solution-dyed, acrylic fiber, UV, water, and mold resistant outdoor fabric.

Weave: All weather wicker - 4mm

#### **TECHNICAL INFORMATION**

TEAK: 100% plantation grown, premium A-Grade teak.

SUNBRELLA \*: Solution-dyed, acrylic fiber, UV, water, and mold resistant outdoor fabric.

Weave: All weather wicker - 4mm