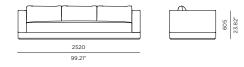

ak boxed bases mix with organic woven frames and deep plush seating to create a natural and relaxed aesthetic reminiscent of timeless luxury. Offering an imaginative and adaptable modular furniture system ideal for the contemporary lifestyle, the Malabar collection takes lounging to the next level and allows you to design an arrangement according to your personal style.

#### **PROTECTIVE COVERS:**

Protect your investment with water-repellent Sea-Sprae\* fabric; protective backside coating, UV resistant.

#### **TECHNICAL INFORMATION**

**TEAK:** 100% plantation grown, premium A-Grade teak.

SUNBRELLA \*: Solution-dyed, acrylic fiber, UV, water, and mold resistant outdoor fabric.

Weave: All weather wicker - 4mm



# MALABAR

### MAL-10 3 Seat sofa



## CUSHIONS

Sunbrella - Birdseye





HARBOUR®

OUTDOOR



#### SPECIAL FEATURES



Teak smoked ash

Teak burnt charcoal

PROTECTIVE COVER

#### DESCRIPTION:

Named after the legendary MV Malabar ship that was famously shipwrecked off the coast of Sydney, our Malabar collection draws upon the historic roots of this iconic shorefront. The focus is on traditional design reimagined through modern elements that evoke the relaxed style of Malabar's beach houses. Durable teak boxed bases mix with organic woven frames and deep plush seating to create a natural and relaxed aesthetic reminiscent of timeless luxury. Offering an imaginative and adaptable modular furniture system ideal for the contemporary lifestyle, the Malabar collection takes lounging to the next level and allows you to design an arrangement according to your persona