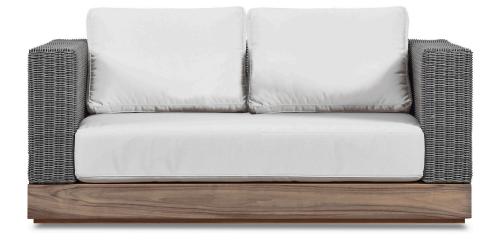

### MAL-04 2 Seat sofa

Sunbrella - Birdseye

3366°

HARBOUR®

OUTDOOR

SPECIAL FEATURES

Teak smoked ash

Teak burnt charcoal

### **DESCRIPTION:**

Named after the legendary MV Malabar ship that was famously shipwrecked off the coast of Sydney, our Malabar collection draws upon the historic roots of this iconic shorefront. The focus is on traditional design reimagined through modern elements that evoke the relaxed style of Malabar's beach houses. Durable teak boxed bases mix with organic woven frames and deep plush seating to create a natural and relaxed aesthetic reminiscent of timeless luxury. Offering an imaginative and adaptable modular furniture system ideal for the contemporary lifestyle, the Malabar collection takes lounging to the next level and allows you to design an arrangement according to your personal style.

#### **TECHNICAL INFORMATION**

**TEAK:** 100% plantation grown, premium A-Grade teak.

SUNBRELLA \*: Solution-dyed, acrylic fiber, UV, water, and mold resistant outdoor fabric.

Weave: All weather wicker - 4mm