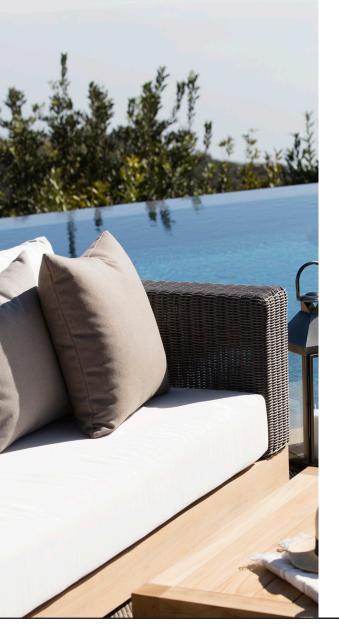

### **DESCRIPTION:**

Named after the legendary MV Malabar ship that was famously shipwrecked off the coast of Sydney, our Malabar collection draws upon the historic roots of this iconic shorefront. The focus is on traditional design reimagined through modern elements that evoke the relaxed style of Malabar's beach houses. Durable teak boxed bases mix with organic woven frames and deep plush seating to create a natural and relaxed aesthetic reminiscent of timeless luxury. Offering an imaginative and adaptable modular furniture system ideal for the contemporary lifestyle, the Malabar collection takes lounging to the next level and allows you to design an arrangement according to your personal style.

#### **TECHNICAL INFORMATION**

**TEAK:** 100% plantation grown, premium A-Grade teak.

SUNBRELLA \*: Solution-dyed, acrylic fiber, UV, water, and mold resistant outdoor fabric.

Weave: All weather wicker - 4mm