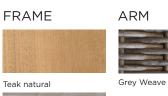

## MAL-05/06 2 Seat sofa L&R

ARM

Grey Weave

**CUSHIONS** 

Sunbrella - Birdseye

Teak burnt charcoal

#### SPECIAL FEATURES

Teak smoked ash

Teak burnt charcoal

PROTECTIVE COVER