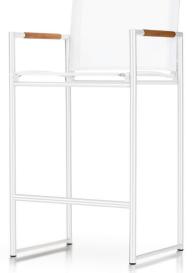

# Breeze Counter Stool

## FRAME

### SEAT

#### ARM ACCENT

Asteroid Powdercoat

White Batyline

Silver Batyline

#### **DESCRIPTION:**

Inspired by Australia's coastal lifestyle, Breeze offers a light, refreshing touch of class, whether it's by the beach, or in the courtyard. Teak arm accents rest on a slim, elegant frame, capturing a look worthy of this collections name.