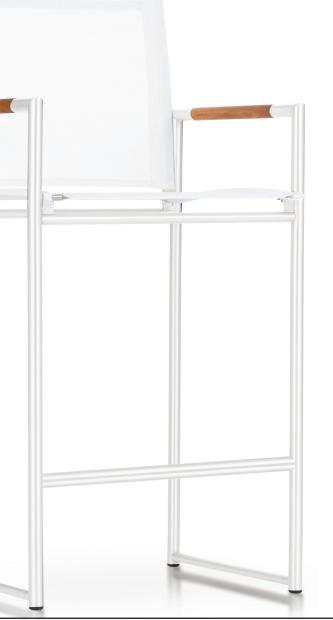

# Breeze Counter Stool

## FRAME

### SEAT

#### ARM ACCENT

Asteroid Powdercoat

White Batyline

Silver Batyline

#### **DESCRIPTION:**

Inspired by Australia's coastal lifestyle, Breeze offers a light, refreshing touch of class, whether it's by the beach, or in the courtyard. Teak arm accents rest on a slim, elegant frame, capturing a look worthy of this collections name.