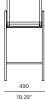

# **BREEZE**

# Breeze Counter Stool

## FRAME

### SEAT

#### ARM ACCENT













Asteroid Powdercoat

White Batyline

Silver Batyline

# **SPECIAL FEATURES**



PROTECTIVE COVER



#### **DESCRIPTION:**

Inspired by Australia's coastal lifestyle, Breeze offers a light, refreshing touch of class, whether it's by the beach, or in the courtyard. Teak arm accents rest on a slim, elegant frame, capturing a look worthy of this collections name.

#### PROTECTIVE COVERS:

Protect your investment with water-repellent Sea-Sprae\* fabric; protective backside coating, UV resistant.

#### **TECHNICAL INFORMATION**

#### POWDER COATED ALUMINIUM:

Asko Nobel \* handcrafted, powder coated, rust-proof aliminium Frame, reinforced signature connection points.

#### SERGE FERRARI BATYLINE \* MESH:

Light diffusing, UV and mold resistant, PVC coated

#### TEAK:

100% plantation grown