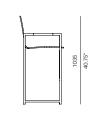

# **BREEZE**

# Breeze Counter Stool

## FRAME

### SEAT

#### ARM ACCENT













Asteroid Powdercoat

White Batyline

Silver Batyline

# **SPECIAL FEATURES**



PROTECTIVE COVER



#### **DESCRIPTION:**

Inspired by Australia's coastal lifestyle, Breeze offers a light, refreshing touch of class, whether it's by the beach, or in the courtyard. Teak arm accents rest on a slim, elegant frame, capturing a look worthy of this collections name.

#### PROTECTIVE COVERS:

Protect your investment with water-repellent Sea-Sprae\* fabric; protective backside coating, UV resistant.

#### **TECHNICAL INFORMATION**

#### POWDER COATED ALUMINIUM:

Asko Nobel \* handcrafted, powder coated, rust-proof aliminium Frame, reinforced signature connection points.

#### SERGE FERRARI BATYLINE \* MESH:

Light diffusing, UV and mold resistant, PVC coated

#### TEAK:

100% plantation grown,