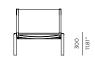

# **BREEZE**

# Breeze-07A Sun lounge

## FRAME

SEAT

# **ARM ACCENT**









White Powdercoat









## **SPECIAL FEATURES**





PROTECTIVE ADJUSTABLE COVER

## **DESCRIPTION:**

Inspired by Australia's coastal lifestyle, Breeze offers a light, refreshing touch of class, whether it's by the beach, or in the courtyard. Teak arm accents rest on a slim, elegant frame, capturing a look worthy of this collections name.

## PROTECTIVE COVERS:

Protect your investment with water-repellent Sea-Sprae\* fabric; protective backside coating, UV resistant.

## **TECHNICAL INFORMATION**

#### POWDER COATED ALUMINIUM:

Asko Nobel \* handcrafted, powder coated, rust-proof aliminium Frame, reinforced signature connection points.

#### SERGE FERRARI BATYLINE \* MESH:

Light diffusing, UV and mold resistant, PVC coated

#### TEAK:

100% plantation grown, premium A-Grade teak.