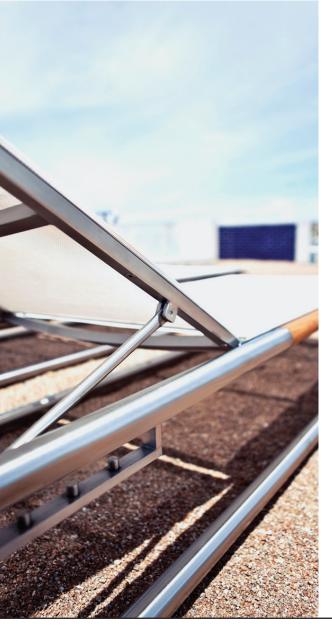

## FRAME

SEAT

# **ARM ACCENT**

White Powdercoat

## **DESCRIPTION:**

Inspired by Australia's coastal lifestyle, Breeze offers a light, refreshing touch of class, whether it's by the beach, or in the courtyard. Teak arm accents rest on a slim, elegant frame, capturing a look worthy of this collections name.

#### POWDER COATED ALUMINIUM:

Asko Nobel \* handcrafted, powder coated, rust-proof aliminium Frame, reinforced signature connection points.

#### SERGE FERRARI BATYLINE \* MESH:

Light diffusing, UV and mold resistant, PVC coated