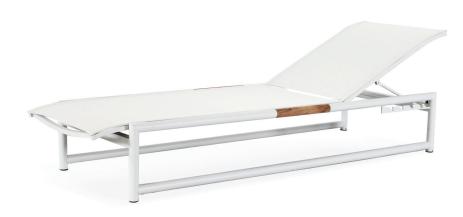

# Breeze-07A Sun lounge

## FRAME

SEAT

# **ARM ACCENT**

White Powdercoat

## **DESCRIPTION:**

Inspired by Australia's coastal lifestyle, Breeze offers a light, refreshing touch of class, whether it's by the beach, or in the courtyard. Teak arm accents rest on a slim, elegant frame, capturing a look worthy of this collections name.