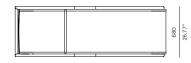

# **BREEZE**

# Breeze-07A Sun lounge

## FRAME

SEAT

# **ARM ACCENT**









White Powdercoat









## **SPECIAL FEATURES**





PROTECTIVE ADJUSTABLE COVER

## **DESCRIPTION:**

Inspired by Australia's coastal lifestyle, Breeze offers a light, refreshing touch of class, whether it's by the beach, or in the courtyard. Teak arm accents rest on a slim, elegant frame, capturing a look worthy of this collections name.

## PROTECTIVE COVERS:

Protect your investment with water-repellent Sea-Sprae\* fabric; protective backside coating, UV resistant.

## **TECHNICAL INFORMATION**

#### POWDER COATED ALUMINIUM:

Asko Nobel \* handcrafted, powder coated, rust-proof aliminium Frame, reinforced signature connection points.

#### SERGE FERRARI BATYLINE \* MESH:

Light diffusing, UV and mold resistant, PVC coated

#### TEAK:

100% plantation grown, premium A-Grade teak.