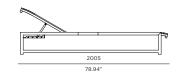

# **BREEZE**

# Breeze-07A Sun lounge

## FRAME

SEAT

# **ARM ACCENT**









White Powdercoat









## **SPECIAL FEATURES**





PROTECTIVE ADJUSTABLE COVER

## **DESCRIPTION:**

Inspired by Australia's coastal lifestyle, Breeze offers a light, refreshing touch of class, whether it's by the beach, or in the courtyard. Teak arm accents rest on a slim, elegant frame, capturing a look worthy of this collections name.

## PROTECTIVE COVERS:

Protect your investment with water-repellent Sea-Sprae\* fabric; protective backside coating, UV resistant.

## **TECHNICAL INFORMATION**

#### POWDER COATED ALUMINIUM:

Asko Nobel \* handcrafted, powder coated, rust-proof aliminium Frame, reinforced signature connection points.

#### SERGE FERRARI BATYLINE \* MESH:

Light diffusing, UV and mold resistant, PVC coated

#### TEAK:

100% plantation grown, premium A-Grade teak.