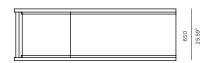

# **PIANO**

# Piano\_05E Adjustable Sunlounge

### FRAME



## **CUSHION**







Asteroid Powdercoat

White Powdercoat





Sunbrella - Canvas





## **SPECIAL FEATURES**







COVER

PROTECTIVE WHEELS

ADJUSTABLE

#### **DESCRIPTION:**

The Piano collection is a hallmark of the Harbour brand. Thick, durable, and modern, Piano provides the perfect mix of toughness and style. With the option of marine grade vinyl cushions, along with the Harbour's signature powder coated frames, and batyline mesh, Piano is the perfect compliment to poolside dining and entertainment in the sun.

#### PROTECTIVE COVERS:

Protect your investment with water-repellent Sea-Sprae\* fabric; protective backside coating, UV resistant.

#### **TECHNICAL INFORMATION**

#### POWDER COATED ALUMINIUM:

Asko Nobel \* handcrafted, powder coated, rust-proof aliminium Frame, reinforced signature conne