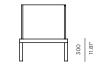

# **PIANO**

# Piano\_05E Adjustable Sunlounge

### FRAME



## **CUSHION**







Asteroid Powdercoat

White Powdercoat





Sunbrella - Canvas





## **SPECIAL FEATURES**







COVER

PROTECTIVE WHEELS

ADJUSTABLE

#### **DESCRIPTION:**

The Piano collection is a hallmark of the Harbour brand. Thick, durable, and modern, Piano provides the perfect mix of toughness and style. With the option of marine grade vinyl cushions, along with the Harbour's signature powder coated frames, and batyline mesh, Piano is the perfect compliment to poolside dining and entertainment in the sun.

#### PROTECTIVE COVERS:

Protect your investment with water-repellent Sea-Sprae\* fabric; protective backside coating, UV resistant.

#### **TECHNICAL INFORMATION**

#### POWDER COATED ALUMINIUM:

Asko Nobel \* handcrafted, powder coated, rust-proof aliminium Frame, reinforced signature connection points

#### SERGE FERRARI BATYLINE \* MESH:

Light diffusing