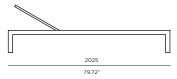

# **PIANO**

# Piano\_05E Adjustable Sunlounge

### FRAME



## **CUSHION**







Asteroid Powdercoat

White Powdercoat





Sunbrella - Canvas





## **SPECIAL FEATURES**







COVER

PROTECTIVE WHEELS

ADJUSTABLE

#### **DESCRIPTION:**

The Piano collection is a hallmark of the Harbour brand. Thick, durable, and modern, Piano provides the perfect mix of toughness and style. With the option of marine grade vinyl cushions, along with the Harbour's signature powder coated frames, and batyline mesh, Piano is the perfect compliment to poolside dining and entertainment in the sun.

#### PROTECTIVE COVERS:

Protect your investment with water-repellent Sea-Sprae\* fabric; protective backside coating, UV resistant.

#### **TECHNICAL INFORMATION**

#### POWDER COATED ALUMINIUM:

Asko Nobel \* handcrafted, powder coated, rust-proof aliminium Frame, reinforced signature connection points

#### SERGE FERRARI BATYLINE \* MESH:

Light diffusi